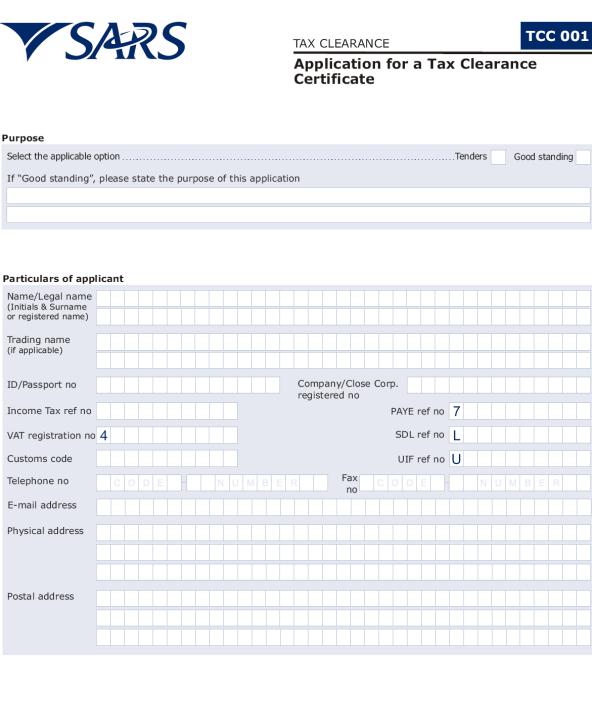

## TAX CLEARANCE REQUIREMENTS (MBD 2)

## It is a condition of Quotation that the taxes of the successful supplier must be in order, or that satisfactory arrangements have been made with South African Revenue Service (SARS) to meet the supplier's tax obligations.

- 1. In order to meet this requirement Suppliers are required to complete in full the attached form TCC 001 "Application for a Tax Clearance Certificate" and submit it to any SARS branch office nationally. The Tax Clearance Certificate Requirements are also applicable to foreign Suppliers / individuals who wish to submit quotations.
- 2. SARS will then furnish the supplier with a Tax Clearance Certificate that will be valid for a period of 1 (one) year from the date of approval.
- 3. The original Tax Clearance Certificate must be submitted together with the Quotation. Failure to submit the original and valid Tax Clearance Certificate will result in the invalidation of the Quotation. Certified copies of the Tax Clearance Certificate will not be acceptable.
- 4. In quotations where Consortia / Joint Ventures / Sub-contractors are involved, each party must submit a separate Tax Clearance Certificate.
- 5. Copies of the TCC 001 "Application for a Tax Clearance Certificate" form are available from any SARS branch office nationally or on the website <u>www.sars.gov.za</u>.
- 6. Applications for the Tax Clearance Certificates may also be made via eFiling. In order to use this provision, taxpayers will need to register with SARS as eFilers through the website <u>www.sars.gov.za</u>.

#### Particulars of representative (Public Officer/Trustee/Partner)

| Surname          |                   |
|------------------|-------------------|
| First names      |                   |
| ID/Passport no   | Income Tax ref no |
| Telephone no     |                   |
| E-mail address   |                   |
| Physical address |                   |
|                  |                   |
|                  |                   |
|                  | Page 1 of 2       |