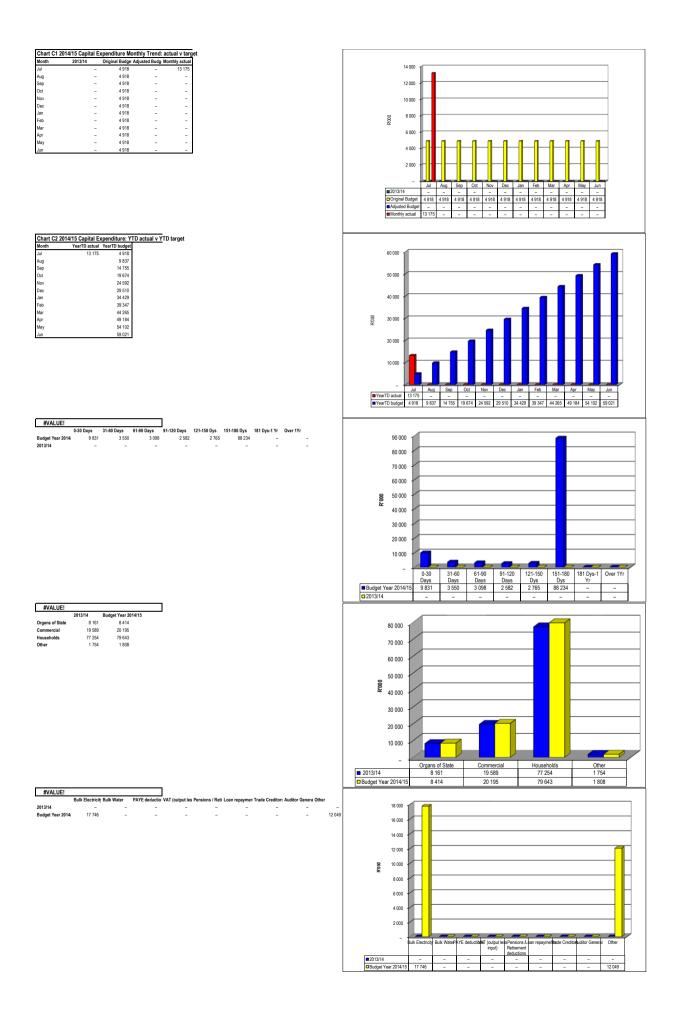

# NW385 Ramotshere Moiloa - Table C1 Monthly Budget Statement Summary - M01 July

|                                                                  | 2013/14            |                    |                    | 1                 | Budget Year 2  | 014/15                 |                 | · · · ·         |                       |
|------------------------------------------------------------------|--------------------|--------------------|--------------------|-------------------|----------------|------------------------|-----------------|-----------------|-----------------------|
| Description                                                      | Audited<br>Outcome | Original<br>Budget | Adjusted<br>Budget | Monthly<br>actual | YearTD actual  | YearTD<br>budget       | YTD<br>variance | YTD<br>variance | Full Year<br>Forecast |
| R thousands                                                      |                    |                    |                    |                   |                |                        |                 | %               |                       |
| Financial Performance<br>Property rates                          |                    | 15 000             |                    | 2 035             | 2 035          | 1 250                  | 785             | 63%             |                       |
| Service charges                                                  | -                  | 47 422             | -                  | 2 035<br>5 466    | 2 035<br>5 466 | 3 952                  | 1 515           | 38%             | -                     |
| Investment revenue                                               | _                  | 47 422             | -                  | 1 002             | 1 002          | 5 <del>5</del> 52<br>8 | 994             | 11922%          | -                     |
| Transfers recognised - operational                               | _                  | 108 395            | _                  | - 1002            | - 1002         | 9 033                  | (9 033)         | -100%           | _                     |
| Other own revenue                                                |                    | 47 799             | _                  | 425               | 425            | 3 983                  | (3 558)         | -89%            | _                     |
| Total Revenue (excluding capital transfers and                   | _                  | 218 717            |                    | 8 928             | 8 928          | 18 226                 | (9 298)         | -03%            |                       |
| contributions)                                                   |                    | 210711             |                    | 0.020             | 0 020          | 10 220                 | (3 2 3 6)       | -01/0           |                       |
| Employee costs                                                   | _                  | 81 650             | -                  | 7 672             | 7 672          | 6 804                  | 868             | 13%             | -                     |
| Remuneration of Councillors                                      | _                  | 12 592             | -                  | 568               | 568            | 1 049                  | (481)           | -46%            | -                     |
| Depreciation & asset impairment                                  | _                  | 5 000              | -                  | -                 | -              | 417                    | (417)           | -100%           | -                     |
| Finance charges                                                  | _                  | 1 750              | -                  | 340               | 340            | 146                    | 194             | 133%            | -                     |
| Materials and bulk purchases                                     | -                  | 45 989             | -                  | 8 332             | 8 332          | 3 832                  | 4 500           | 117%            | -                     |
| Transfers and grants                                             | _                  | 1 464              | -                  | -                 | -              | 122                    | (122)           | -100%           | -                     |
| Other expenditure                                                | -                  | 70 271             | -                  | 2 714             | 2 714          | 5 856                  | (3 142)         | -54%            | -                     |
| Total Expenditure                                                | -                  | 218 717            | -                  | 19 626            | 19 626         | 18 226                 | 1 399           | 8%              | -                     |
| Surplus/(Deficit)                                                | _                  | 0                  | -                  | (10 698)          | (10 698)       | 0                      | (10 698)        | #########       | -                     |
| Transfers recognised - capital                                   | -                  | -                  | -                  | -                 | -              | -                      | -               |                 | -                     |
| Contributions & Contributed assets                               | _                  | -                  | -                  | -                 | -              | -                      | -               |                 | -                     |
| Surplus/(Deficit) after capital transfers &<br>contributions     | -                  | 0                  | -                  | (10 698)          | (10 698)       | 0                      | (10 698)        | ##########      | -                     |
| Share of surplus/ (deficit) of associate                         | _                  | _                  | _                  | _                 | _              | _                      | _               |                 | _                     |
| Surplus/ (Deficit) for the year                                  | _                  | 0                  | _                  | (10 698)          | (10 698)       | 0                      | (10 698)        | ############    | _                     |
| Ormited annualities of female a summer                           |                    |                    |                    | , ,               | , ,            |                        | , ,             |                 |                       |
| Capital expenditure & funds sources<br>Capital expenditure       |                    | 59 021             | _                  | 13 175            | 13 175         | 4 918                  | 8 257           | 168%            |                       |
|                                                                  | -                  |                    |                    | 13 175            |                | 3 489                  |                 | 275%            | -                     |
| Capital transfers recognised<br>Public contributions & donations | -                  | 41 869             | -                  | 13 097            | 13 097         | 3 409                  | 9 608           | 215%            | -                     |
| Borrowing                                                        | _                  | -                  | _                  | -                 | _              | -                      | -               |                 | -                     |
| Internally generated funds                                       |                    | _<br>17 152        | -                  | - 78              | - 78           | _<br>1 429             | (1 351)         | -95%            |                       |
| Total sources of capital funds                                   | -                  | 59 021             | -                  | 13 175            | 13 175         | 4 918                  | 8 257           | -95%            | -                     |
|                                                                  | _                  | 55 02 1            |                    | 13 17 3           | 15 17 5        | 4 5 10                 | 0 2 37          | 100 /6          | _                     |
| Financial position                                               |                    |                    |                    |                   |                |                        |                 |                 |                       |
| Total current assets                                             | -                  | 181 745            | -                  |                   | 234 552        |                        |                 |                 | -                     |
| Total non current assets                                         | -                  | 401 896            | -                  |                   | 285 730        |                        |                 |                 | -                     |
| Total current liabilities                                        | -                  | 168 617            | -                  |                   | 217 536        |                        |                 |                 | -                     |
| Total non current liabilities                                    | -                  | 32 671             | -                  |                   | 37 077         |                        |                 |                 | -                     |
| Community wealth/Equity                                          | -                  | 382 234            | -                  |                   | 224 296        |                        |                 |                 | -                     |
| Cash flows                                                       |                    |                    |                    |                   |                |                        |                 |                 |                       |
| Net cash from (used) operating                                   | -                  | 27 091             | -                  | 51 898            | 51 898         | 2 258                  | 49 640          | 2199%           | -                     |
| Net cash from (used) investing                                   | -                  | (16 710)           | -                  | (13 175)          | (13 175)       | (1 392)                | (11 783)        | 846%            | -                     |
| Net cash from (used) financing                                   | -                  | (994)              | -                  | -                 | -              | (83)                   | 83              | -100%           | -                     |
| Cash/cash equivalents at the month/year end                      | -                  | 33 197             | -                  | -                 | 42 224         | 24 592                 | 17 633          | 72%             | 3 502                 |
| Debtors & creditors analysis                                     | 0-30 Days          | 31-60 Days         | 61-90 Days         | 91-120 Days       | 121-150 Dys    | 151-180 Dys            | 181 Dys-1<br>Yr | Over 1Yr        | Total                 |
| Debtors Age Analysis                                             |                    |                    |                    |                   |                |                        |                 |                 |                       |
| Total By Income Source                                           | 9 831              | 3 550              | 3 098              | 2 582             | 2 765          | 88 234                 | _               | _               | 110 060               |
| Creditors Age Analysis                                           | 0.001              | 0.000              | 0.000              |                   | 2,00           | 00 204                 |                 |                 | 110 000               |
| Total Creditors                                                  | 13 499             | 5 926              | 2 254              | 3 635             | 1 682          | 983                    | 1 817           | -               | 29 795                |